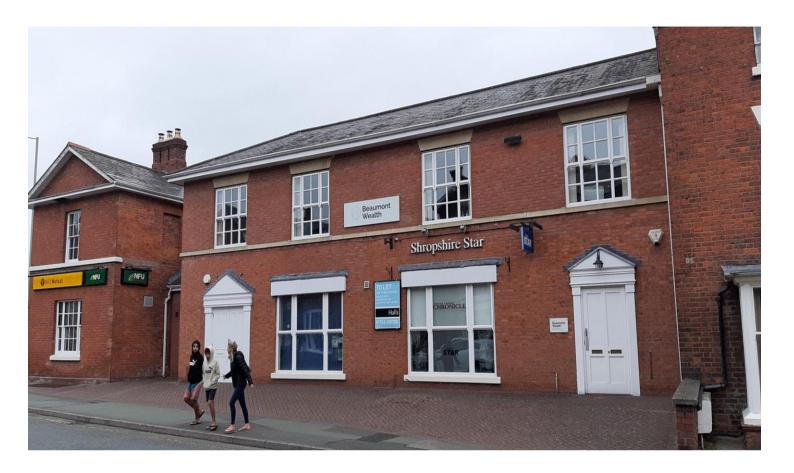

# 14a AND 14b SALOP ROAD, OSWESTRY,

## SHROPSHIRE. SY11 2NU

- Ground and first floor space, which can be taken separately or together. Ground Floor: 1,481 sq.ft. First Floor: 1,001 sq.ft., both with one exclusive car parking space. Total net 2,482 sq.ft. approx.
- Potential for alternative uses, subject to permissions.
- Convenient town centre location close to Sainsburys, and a number of established office based companies, including the NFU.
- VIEWING: Celt Rowlands & Co. 01691 659659 or Savills 01952 239515.

## LOCATION

Oswestry, Shropshire's third largest town, with a former Borough population of approximately 33,0000. The town population of approximately 17,500, and has a wealth of character and facilities to offer. There are a range of multiple retailers in the town, to include Boots, Superdrug, W H Smith, Popundland, Prezzo, Home Bargains, Costa, Greggs, McKays and many others.

There are a range of employers such as British Telecom, Practice Plan and a multitude of other companies. A number of national retailers and banks are based within the town centre.

These premises are prominently situated close to the absolute town centre on Salop Road, between the NFU and other office companies, and approximately 100m from Sainsbury's and its parking. A second town centre car park (400 spaces) is located opposite the property.