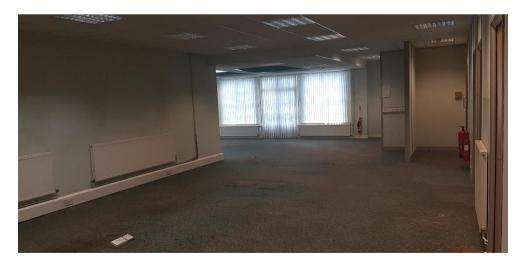

### 14a SALOP ROAD, OSWESTRY – GROUND FLOOR

A ground floor commercial building, last used for offices, but potentially also suitable for alternative uses subject to permissions, with front entrance off Salop Road, and rear entrances off the car park serving this block of property, off the Sainsbury's feeder road.

Entrance door leading to **Main Office Space** with carpeting, both perimeter, skirting and floor trunking, suspended ceiling with recessed lighting, front dome style window and rear heavily glazed conservatory area.

| Main Office                                         | 119.77 m.sq. |
|-----------------------------------------------------|--------------|
| Front Side Office and Rear Storage/Potential Office | 25.59 m.sq.  |
| Kitchen                                             | -            |
| Ladies and Gents WCs                                | -            |