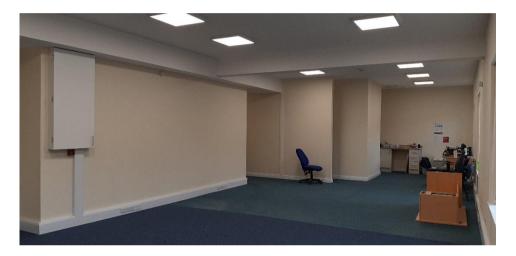

### 14b SALOP ROAD, OSWESTRY – FIRST FLOOR

This space has most recently been used as offices, but past uses include restaurant and café.

A **Wide Customer Entranceway** to the front, off Salop Road, leading to the first floor space.

Good Sized Entrance with Cloaks Area.

**First Floor Offices** with suspended ceiling, recessed lighting, carpeting and at one end of the main office space, a discretely situated **Kitchenette.** 

Main Office Space including kitchen

92.97 m.sq. / 1,001 sq.ft.

Ladies Cloakroom with 2No. WCs and wash basins

Gents Cloakroom with 2No. WCs and wash basins